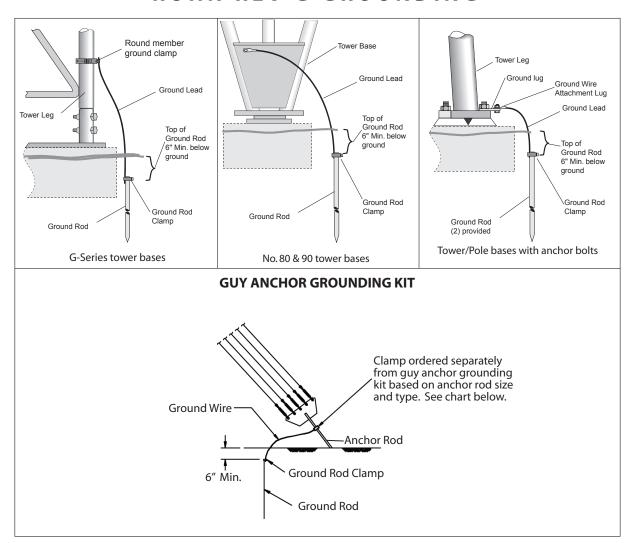

## ROHN REV G GROUNDING

| Tower Type                    | Description                                | Kit Part No. | No. of Kits Required |
|-------------------------------|--------------------------------------------|--------------|----------------------|
| Guyed Masts                   | 80 & 90 Tower Base Grounding Kit           | BGK1GGX      | 3 per tower          |
|                               | 55G & 65G Base Grounding Kit               | BGK2GGX      | 3 per tower          |
|                               | 25G & 45G Base Grounding Kit               | BGK3GGX      | 3 per tower          |
|                               | Guy Anchor Grounding Kit                   | AGK1GGX      | 1 per anchor         |
|                               | Guy Anchor Clamp for 1/2" - 3/4" O.D. Rods | CPC.5/.75    | 1 per anchor         |
|                               | Guy Anchor Clamp for 1" - 1-1/4" O.D. Rods | CPC1/1.25    | 1 per anchor         |
|                               | Guy Anchor Clamp for 1-1/2" - 2" O.D. Rods | CPC1.5/2     | 1 per anchor         |
|                               | Guy Anchor Clamp for Angle Anchor Rods     | 213          | 1 per anchor         |
| Self-Supporting<br>Structures | 1/2" Anchor Bolt Grounding Kit             | BGK4GGX      | 3 per tower/pole     |
|                               | 5/8" Anchor Bolt Grounding Kit             | BGK5GGX      | 3 per tower/pole     |
|                               | 3/4" Anchor Bolt Grounding Kit             | BGK6GGX      | 3 per tower/pole     |
|                               | 7/8" Anchor Bolt Grounding Kit             | BGK7GGX      | 3 per tower/pole     |
|                               | 1" Anchor Bolt Grounding Kit               | BGK8GGX      | 3 per tower/pole     |