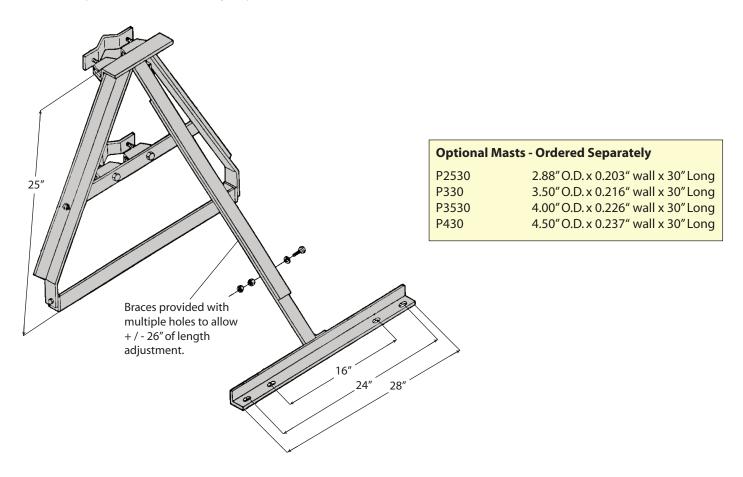

## **URM**

ROHN's Universal Roof Mount (URM) is capable of supporting most PCS, Cellular, and Microwave antennas. The URM adapts to various roof pitches and the fully adjustable rear-leg allows for use on a flat or up to a 12"/12" pitched roof. Installation is easy because of the quick adaptability, plus there's no need for concrete blocks. The URM is hot-dip galvanized after fabrication for corrosion protection, and can easily ship UPS.

## Features:

- 1. URM mount can be used on a flat roof, sloped roof or over a roof peak.
- 2. URM mount can be used with 2.88" to 4.50" O.D. masts (order separately).
- 3. Bottom of mount pivots to match roof pitch.
- 4. Rear leg adjusts for extra length.
- 5. Mount base angles are pre-drilled to accept 1/2" diameter connectors.